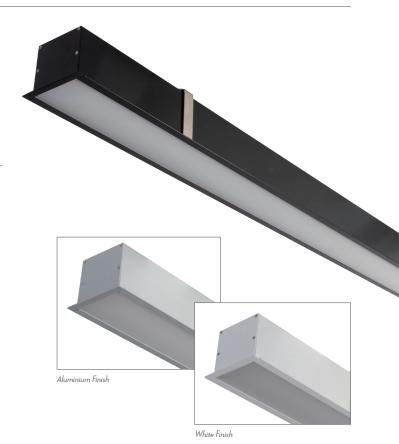

## MAX-75-REC 1M LED Recessed Profile

## Description

The MAX-75 Recessed profile is designed to suit commercial and residential applications, this profile system incorporates an extruded aluminium body with flat PMMA diffuser, and Osram Led boards. The system offers many additional options such as Dali dimming and emergency upon request.

Extruded 6063 aluminium Material:

Finish: Clear anodised, black or white powder coat finish

Diffuser: Flat high output opal-frost

Length: Sold per metre\*

Profile (W)  $75mm \times (H) 75mm$ Size (mm) · High Output LED Boards Available Upon Request: • Intergrated Emergency