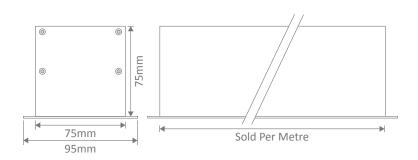

Extruded 6063 aluminium Material:

Finish: Clear anodised, black or white powder coat finish

Diffuser: Flat high output opal-frost

Length: Sold per metre\*

Profile (W)  $75mm \times (H) 75mm$ Size (mm) · High Output LED Boards Available Upon Request: • Intergrated Emergency

## Note: This product is made to order and may have a lead time

Profile can be cut to any length required.

| Back View |
|-----------|
|           |
|           |

| Item No.   | Variant |       | CCT   |               |
|------------|---------|-------|-------|---------------|
|            | Blk     | Wht   | Alu   | CCI           |
| MaX-75-REC | 22352   | 22356 | 22348 | 3000K         |
|            | 22353   | 22357 | 22349 | 4000K         |
|            | Dali    |       |       |               |
|            | 22602   | 22606 | 22598 | 3000K         |
|            | 22603   | 22607 | 22599 | 4000K         |
|            | 22914   | 22915 | 22913 | Tunable White |
|            | 0-10V   |       |       |               |
|            | 22604   | 22608 | 22600 | 3000K         |
|            | 22605   | 22609 | 22601 | 4000K         |